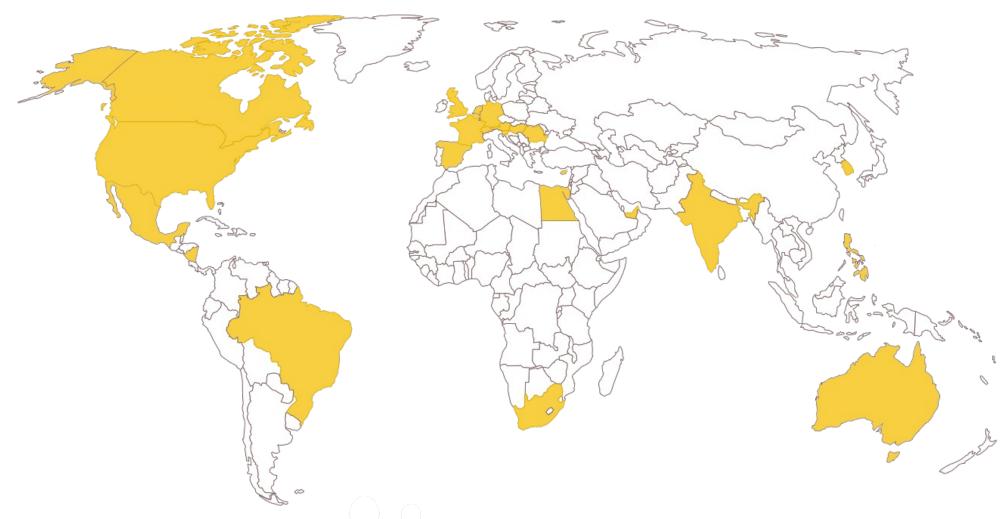

51,000+ mentoring sessions strengthened almost 700 teens Infinite over an average 2 years. Many matches stay strong 10+ years!

Our partnerships have built a network of online mentors who share their experience and expertise from 25 countries.

Australia | Belgium | Brazil (3 Provinces) | Cameroon | Canada (6 Provinces) | China | Cyprus | Egypt | France | Germany | India | Kenya | Mexico | Nicaragua | Nigeria | Pakistan | Philippines | South Africa (3 Provinces) | South Korea | Spain | Switzerland | The Netherlands | United Arab Emirates | United Kingdom | United States (40 States)