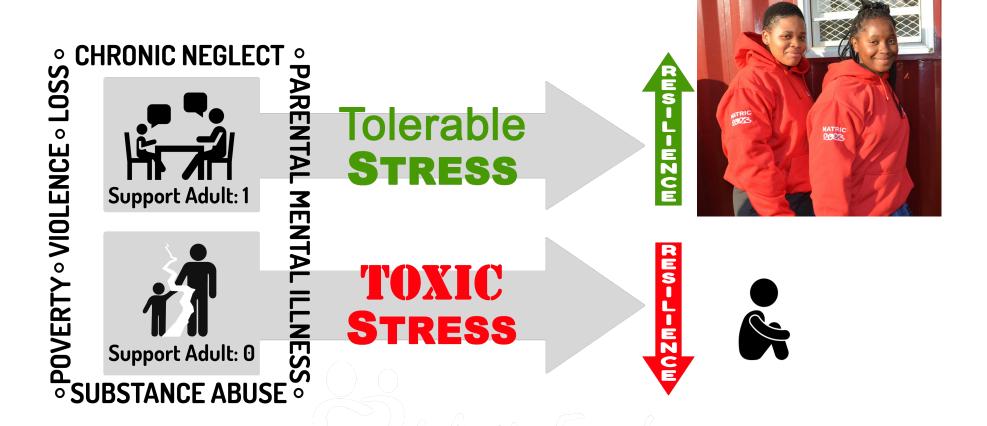

# Poverty and violence create toxic stress and cognitive strain, which fuel short-term decision-making.

Most African teens face constant toxic stress.

Township teens have experienced 5 or more forms of violence by age 22

### Relationships build resilience.

Just one stable and committed relationship with a supportive adult can overcome toxic stress and cognitive strain.

Source: Strengthening the Foundations of Resilience, National Council on the Developing Child, Center on the Developing Child, Harvard University 2015