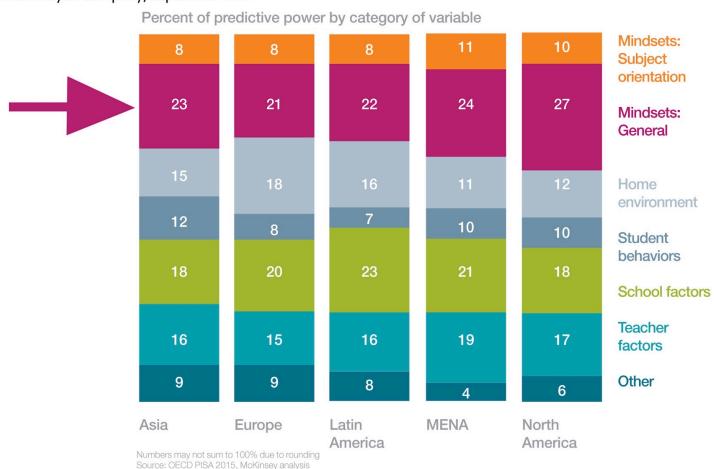

### Motivation and self-belief drive education success.

A worldwide study, tracking millions of 15-year-olds since 2000, says a student's mindset is the most important predictor of educational outcomes.

## How to Improve Student Educational Outcomes: New Insights from Data Analytics McKinsey & Company, September 2017

Positive change starts with confident communication.

Laptops, high speed internet and online mentors for students who otherwise have no access to technology tools.