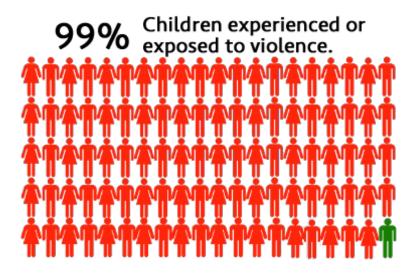

# Poverty and violence create toxic stress and cognitive strain, which fuel short-term decision-making.

Most African teens face constant toxic stress.

Township teens have experienced 5 or more forms of violence by age 22