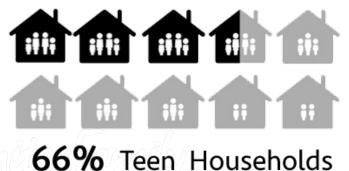

**Food Insecure** 

3 out of 5
South African Children live on less than R41 a day

Missing 1 or Both Parents