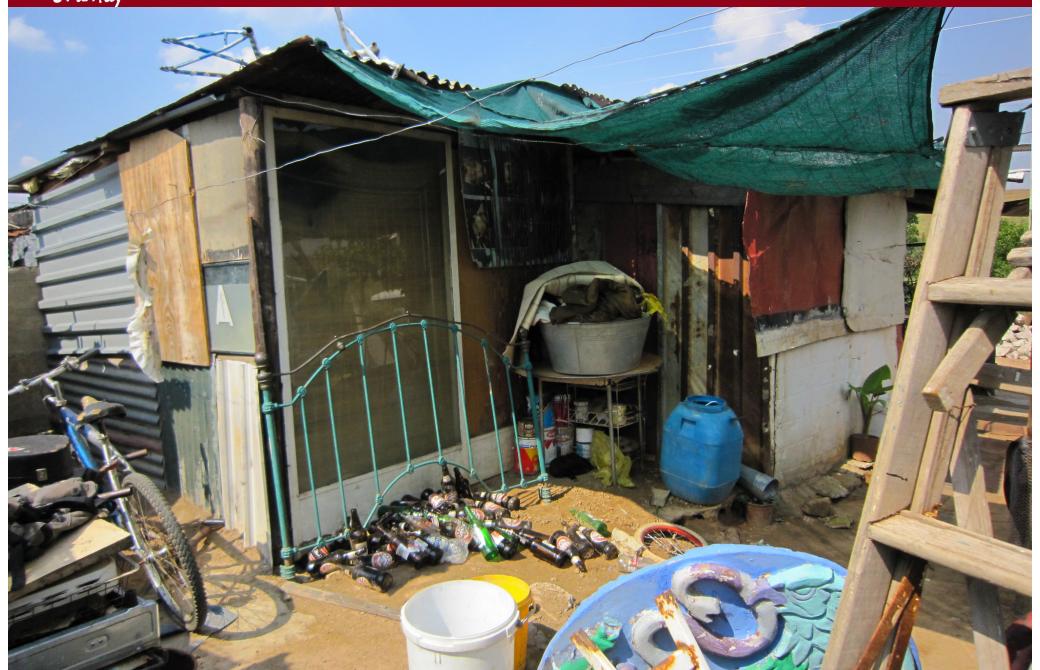

# Poverty and violence create toxic stress and cognitive strain, which fuel short-term decision-making.

Most African teens face constant toxic stress.

Township teens have experienced 5 or more forms of violence by age 22

**Food Insecure** 

3 out of 5
South African Children live on less than R41 a day

Missing 1 or Both Parents