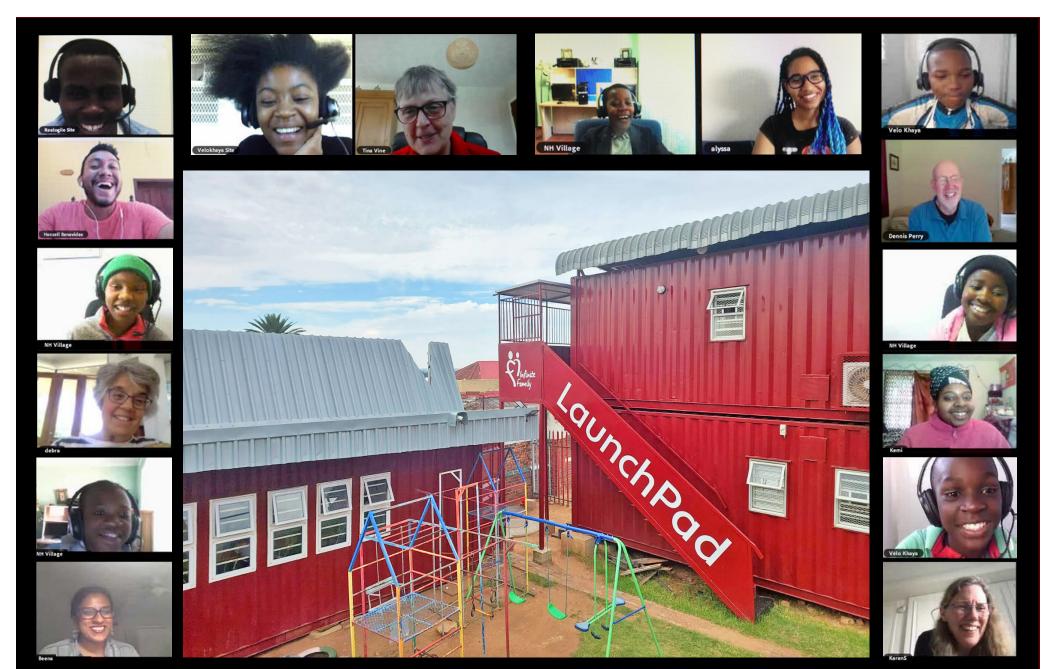

LaunchPads in Alexandra, Khayelitsha and Soweto offer clean, bright, safe spaces to keep learning after school.

LaunchPads improved daily homework and research for 1,500+ Infinite students, ~50% mentored in 8 marginalized communities.

51,000+ mentoring sessions strengthened almost 700 teens Infinite over an average 2 years. Many matches stay strong 10+ years!

Our partnerships have built a network of online mentors who share their experience and expertise from 25 countries.