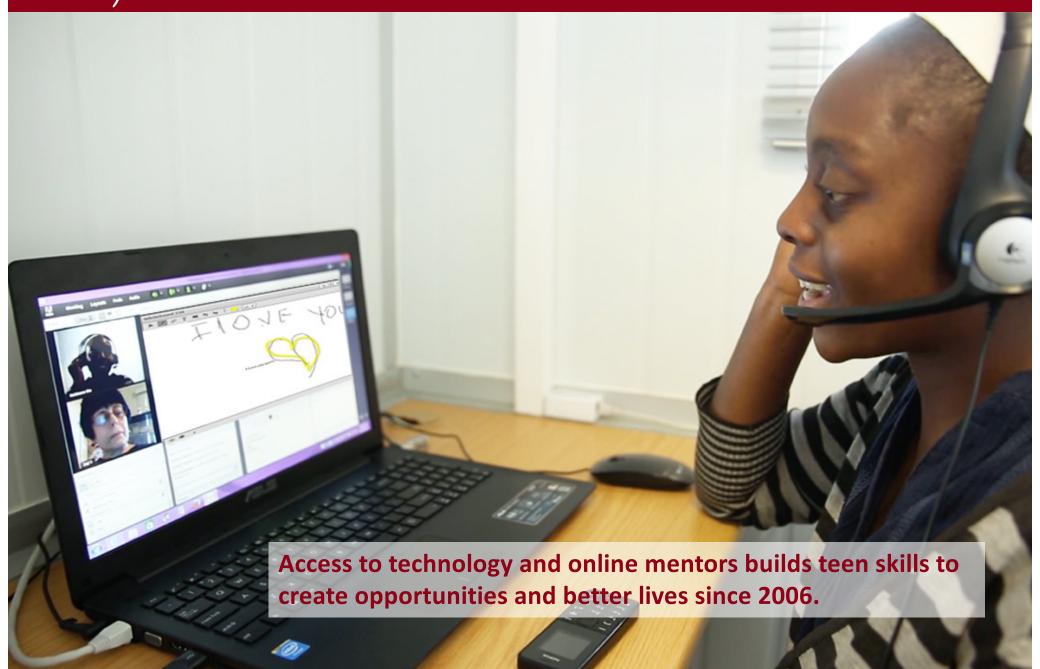

## How to Improve Student Educational Outcomes: New Insights from Data Analytics McKinsey & Company, September 2017

Positive change starts with confident communication.

Laptops, high speed internet and online mentors for students who otherwise have no access to technology tools.